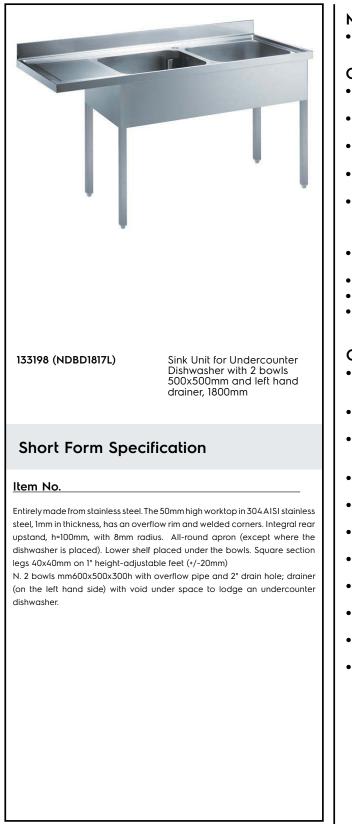

## Standard Preparation Sink for Dishwasher with 2 Bowls & Left Drain

## Key Information:

| External dimensions, Width:  |              |
|------------------------------|--------------|
| 133198 (NDBD1817L)           | 1800 mm      |
| External dimensions, Depth:  | 700 mm       |
| External dimensions, Height: | 1000 mm      |
| Upstand Dimensions, Height:  | 100 mm       |
| Upstand Dimensions, Depth:   | 13 mm        |
| Upstand Dimensions, Radius:  | R=17         |
| Bowls number                 | 2            |
| Bowl dimensions              | 500x500xH250 |
| Worktop thickness:           | 50 mm        |
| Net weight:                  | 62 kg        |
|                              |              |

### Construction

- Sink tops easily slotted onto the legs and taps are easily installed from the rear.
- Square section legs and 40 mm height-adjustable feet in 304 AISI stainless steel.
- 100 mm upstand with 8 mm radioused corner and 13 mm deep, designed to be used against a wall.
- 50 mm worktop in 304 AISI stainless steel, 10/10 in thickness with overflow rim along the top.
- 40 mm-thick lower shelf slots easily into place at a height of 200 mm from the floor. solid shelves supplied as standard, perforated shelves supplied on request.
- Bottom part of drain left free to house an undercounter dishwasher.
- Wide range of taps are available to suit every need.
- Drainage area suitable for drying operations
- 100 mm upstand with 10 mm radioused corner and 13 mm deep, designed to be used against a wall.