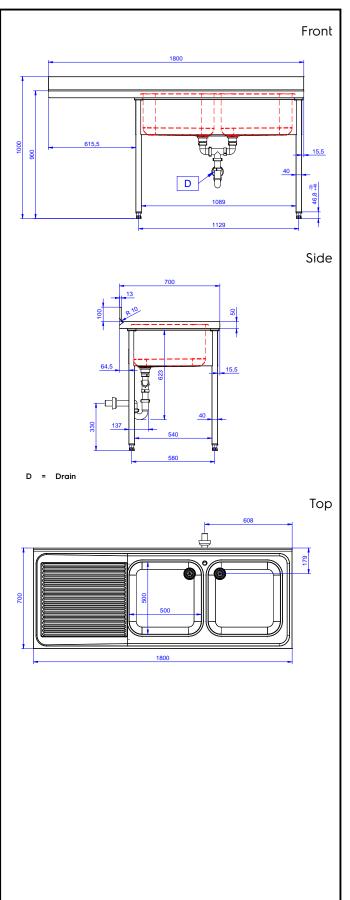

## Key Information:

| External dimensions, Width:  |              |
|------------------------------|--------------|
| 133198 (NDBD1817L)           | 1800 mm      |
| External dimensions, Depth:  | 700 mm       |
| External dimensions, Height: | 1000 mm      |
| Upstand Dimensions, Height:  | 100 mm       |
| Upstand Dimensions, Depth:   | 13 mm        |
| Upstand Dimensions, Radius:  | R=17         |
| Bowls number                 | 2            |
| Bowl dimensions              | 500x500xH250 |
| Worktop thickness:           | 50 mm        |
| Net weight:                  | 62 kg        |
|                              |              |